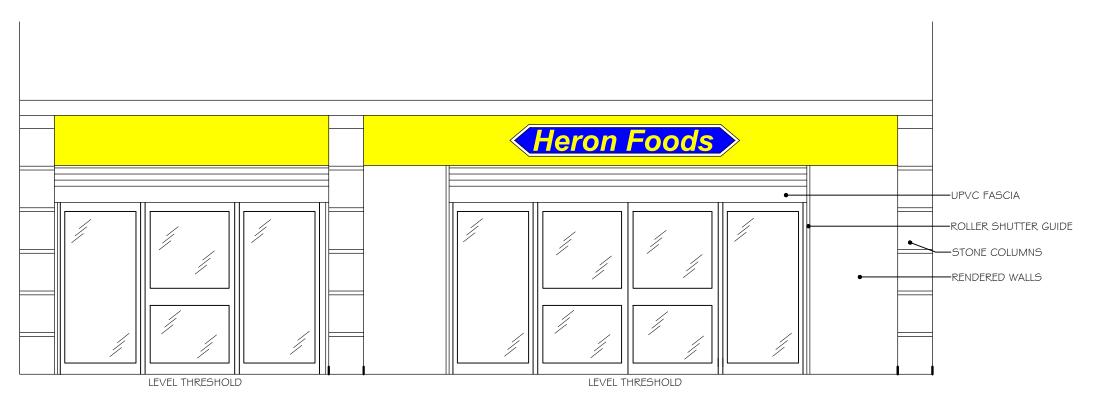

NEWTOWN (EAST BOLDON) - 536329 EXISTING ELEVATION @ I :50

This drawing is copyright & the property of EC Harris & must not be copied in whole or in part without their written permission. Copyright is reserved. © This drawing must not be scaled.