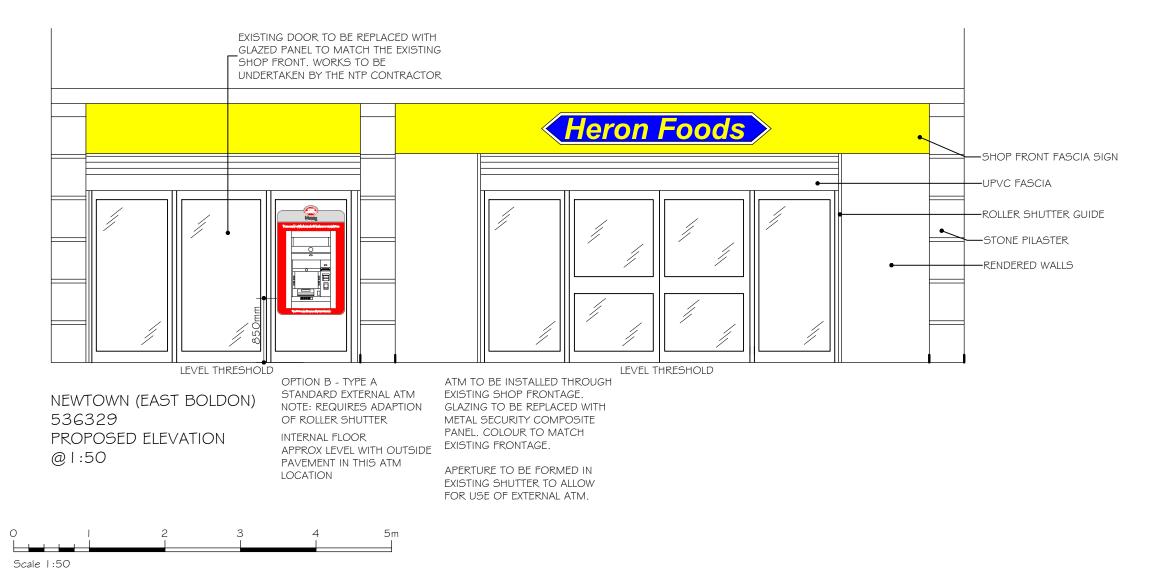

THE ATM WILL BE MANAGED
IN ACCORDANCE TO NORMAL
'ATM SECURITY WORKING GROUP'
SECURITY PROTOCOLS.

## CASH LOADING

ATM TO BE CASH LOADED OUT OF HOURS WHEN PUBLIC ARE EXCLUDED THEREFORE ENSURING A SECURE AREA IS CREATED WHILE ATM IS REFILLED.

| Rev A | EXISTING DOOR REPLACED WITH GLAZED | 18.05.16 |
|-------|------------------------------------|----------|
|       | PANEL & ATM COLLAR REVISED         |          |

## NEWTOWN POST OFFICE EXISTING & PROPOSED ELEVATION

| Drawing status DRAFT  |                      |  |  |
|-----------------------|----------------------|--|--|
| Job No.<br>24820100   | Project co-ordinator |  |  |
| Scale<br>1:50 @A3     | Date<br>30.10.2015   |  |  |
| Drawn by<br>AR        | Checked by           |  |  |
| Dwg. No.<br>536329/01 | Rev. No.<br>A        |  |  |